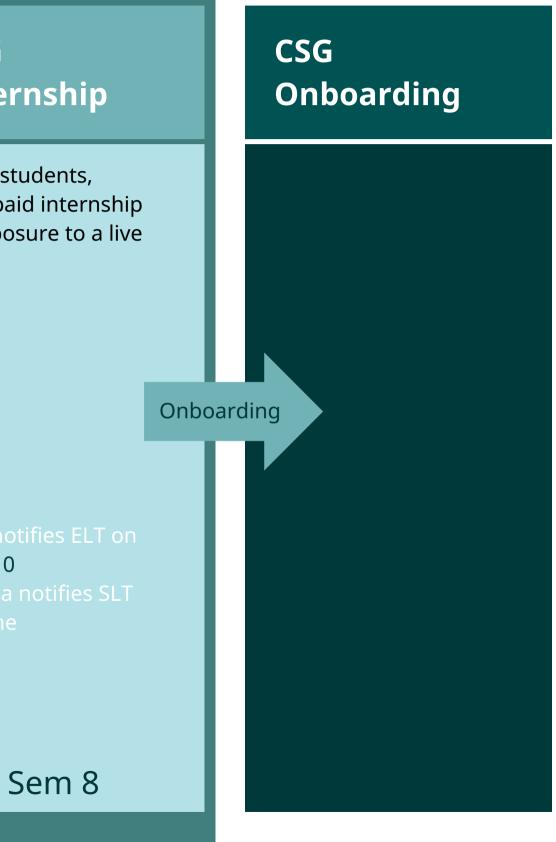

# Alignment with KIIT Semester Schedule: LEAP Program Balancing theory and Industry experience - stepping into professional world

| KIIT Regular<br>Curriculum                                                         | CSG Telecom<br>BSS 1o1                                                                                                                                                       | CSG<br>Electives                                                                                                              | CSG<br>Inter                                                      |
|------------------------------------------------------------------------------------|------------------------------------------------------------------------------------------------------------------------------------------------------------------------------|-------------------------------------------------------------------------------------------------------------------------------|-------------------------------------------------------------------|
| BE/B Tech course<br>work as per<br>University syllabus                             | Telecom BSS 1o1<br>Training for eligible<br>students                                                                                                                         | Technical PERL, PL/SQL<br>CSG Elective<br>(SV, others TBD)<br>Soft skills                                                     | Eligible stu<br>earn a pai<br>and expos<br>project                |
| SCREENING CERTIFICATE CSG OFFER Internship                                         |                                                                                                                                                                              |                                                                                                                               |                                                                   |
| Regular course<br>curriculum driving<br>towards specialized<br>Domain & Technology | Eligible students<br>complete a 36 hours<br>course on Telecom BSS<br>and industry practices;<br>certificate of completion<br>is jointly awarded by CSG<br>and the University | Selected students<br>complete CSG electives.<br>CSG releases offer of<br>internship and<br>employment to selected<br>students | <ul> <li>Liz not<br/>10/10</li> <li>Aisha r<br/>of the</li> </ul> |
| Sem 1-5                                                                            | Sem 6                                                                                                                                                                        | Sem 7                                                                                                                         | S                                                                 |
| APTITUDE                                                                           |                                                                                                                                                                              | ATTITUDE                                                                                                                      |                                                                   |